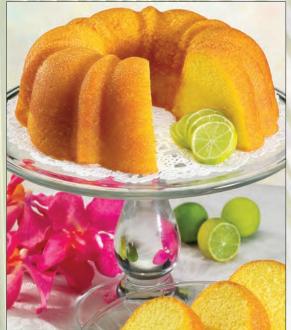

### Dockside Key Lime Cake

Our original recipe, straight from the Florida Keys. A moist, rich bundt cake made with 100% all natural Key Lime juice. This cake has a pleasing tartness that tingles your taste buds. A tropical delight! (1lb. 8oz.) **GIFT #C1 \$35.99** 