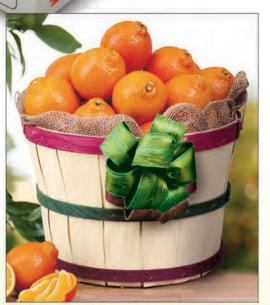

Fruit Trio Three of our most favorite citrus flavors are in season just in time for holiday gift giving. Four each of Ruby Red Grapefruit, Navel Oranges and seedless Mandarins, picked at the peak of perfection and packed in one special, delicious gift! Available mid-November through mid-April.