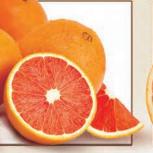

FROM THE GROVE

Scarlet Navel Oranges

Slice a Scarlet Navel Orange and find a gorgeous crimson color inside. In true Navel Orange tradition, they're sweet and almost seedless. But, Scarlets are lower in acidity with 20% more Vitamin C and nearly 30% more Vitamin A than Golden Navel Oranges. Order your Scarlets today!

Gift #15 One Gift Tray \$49.99 Gift #35 Three Gift Trays \$87.99 Gift #25 Two Gift Trays \$69.99 Gift #45 Four Gift Trays \$99.99