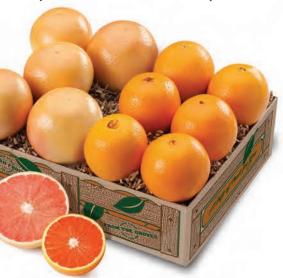

### Navel Oranges and Ruby Red Grapefruit

Navels and Grapefruit together have been a tasty tradition for decades. Full of flavor, this popular combo will please everyone on your list. Both fruits can be served sliced or sectioned. And, of course, Grapefruit halves are a juicy, low calorie classic. Healthy and delicious.

Available mid-November through mid-April

| Gift | #1NR | One Gift Tray    | \$49.99 |
|------|------|------------------|---------|
| Gift | #2NR | Two Gift Trays   | \$69.99 |
| Gift | #3NR | Three Gift Trays | \$87.99 |
| Gift | #4NR | Four Gift Trays  | \$99.99 |