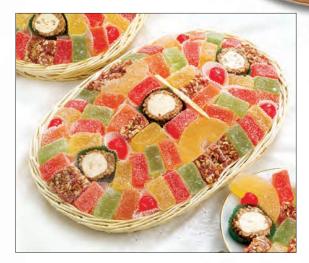

### Fancy Oval Basket

Citrus gourmet candies made fresh in our Florida kitchen, then sent straight to you! This wicker basket is filled with orange, lemon and lime citrus delicacies, creamy Pecan Log slices and Candied Cherries. **Gift #J30 \$35.99** 