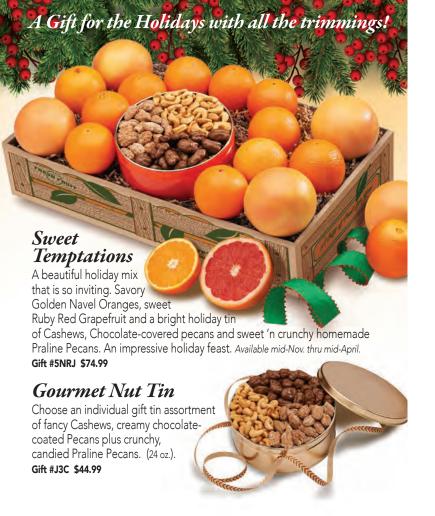

### 100% Satisfaction Guarantee

If you are not delighted with your gift, we will gladly replace it, make a substitution or refund your purchase.

Everything from fruit to a nutty pecan log! Includes our premium grove fresh Navel Oranges, Ruby Red Grapefruit, creamy chocolate squares, delightful chocolate-covered Coconut Patties, a nougat-filled pecan log, and citrus juice candies. Accented with hard fruit candies. Plenty for friends and family to sample and share. Available mid-November through mid-April. Gift #144 \$49.99

### Grand Slam Basket

Our genuine half bushel grove basket overflows with sweet Navel Oranges, wonderfully juicy Ruby Red Grapefruit and seedless Mandarins. When the fruit is all gone, you'll have a wonderful basket for crafts, gardening or holiday decorating.

Gift #22 (all fruit as shown) \$65.99 Gift #22D (Deluxe) \$75.98