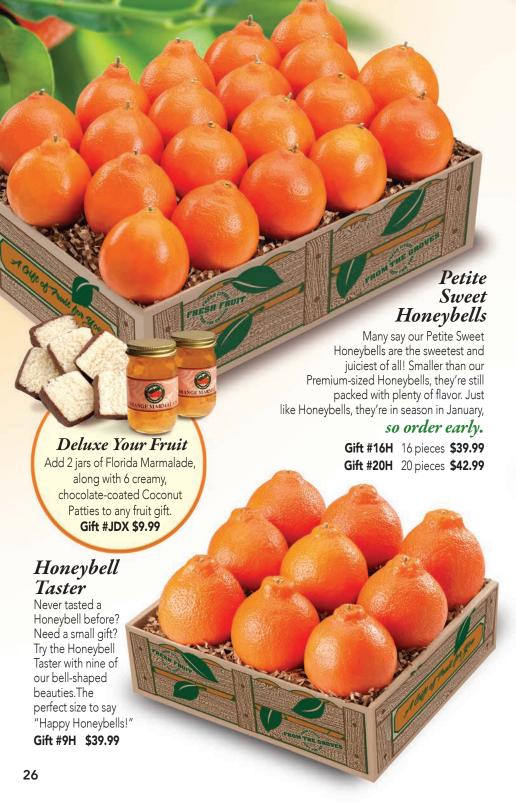

### Saue \$31.97 The Petite Sweets Club Plan The Petite Sweets Club works like this... with just one order, we'll send you a different variety of grove fresh Petite Sweets 4 months in a row. When purchased individually you'll pay \$171.96. Order the Club Plan and Get All Four Months for Gift #20CLUB December: Golden Navel Oranges Petite Sweet Golden Navels Gift #20N \$42.99 Ianuary: Honeybell Tangelos Petite Sweet Honeybells Gift #20H \$42.99 February: Seedless **Mandarins** March: Petite Sweet Mandarin Oranges Scarlet Gift #20K \$42.99 Navels

### Deluxe Your Fruit

Add 2 jars of Florida Marmalade, along with 6 creamy, chocolate-coated Coconut Patties to any fruit gift.

Gift #JDX \$9.99