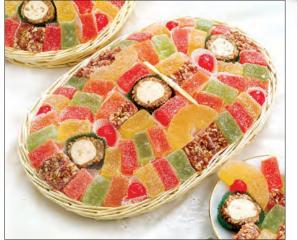

### Fancy Oval Basket

Citrus gourmet candies made fresh in our Florida kitchen, then sent straight to you! This wicker basket is filled with orange, lemon and lime citrus delicacies, creamy Pecan Log slices and Candied Cherries.

Gift #J3O \$34.99