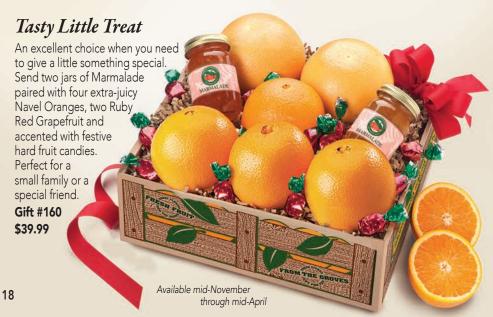

### Deluxe Peck Basket

This charming wooden peck basket is filled with our famous, sun-ripened, fresh-picked sweet Navels and our Deluxe assortment: two jars of Florida marmalade and six chocolate-dipped Coconut Patties. Gift #11D \$49.98

Baskets available mid-November through mid-April.

Add 2 jars of Florida Marmalade, along with 6 creamy, chocolate-coated Coconut Patties to any fruit gift. Gift #JDX \$9.99

Save the Book

Keep your gift fruit catalog for the entire citrus season. Most of our gifts can be shipped with any citrus variety shown in the calendar on Page 17.