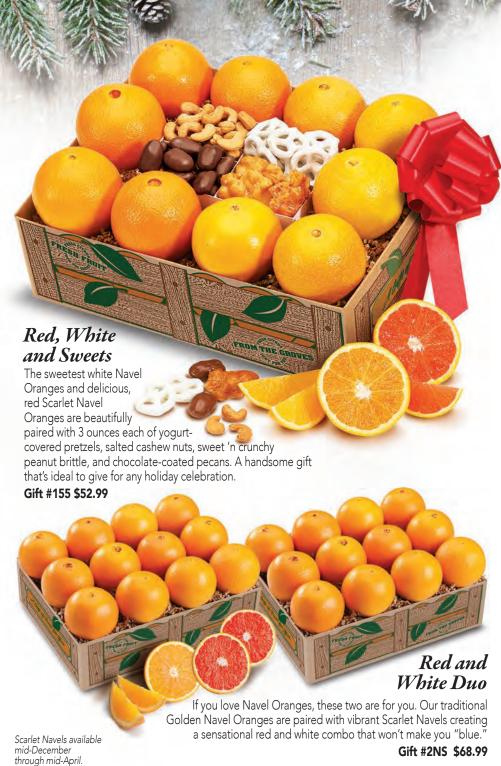

### 100% Satisfaction Guarantee

If you are not delighted with your gift, we will gladly replace it, make a substitution or refund your purchase.

Everything from fruit to a nutty pecan log! Includes our premium grove fresh Navel Oranges, Ruby Red Grapefruit, creamy chocolate squares, delightful chocolate-covered Coconut Patties, a nougat-filled pecan log, and citrus juice candies. Accented with hard fruit candies. Plenty for friends and family to sample and share. Available mid-November through mid-April. Gift #144 \$49.99