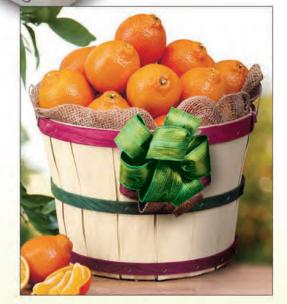

### Honeybell Grove Basket

Send friends and family this fun, country grove basket filled with the sweetest, juiciest premium-sized Honeybells.

Gift #22H All Honeybells \$69.99 Gift #22HR Honeybells & Grapefruit

\$69.99

Please order early!
We start shipping
Honeybells in January and
run out very quickly.
Don't get left out!

Fancy Gator Basket

A big ole' solid chocolate
Florida gator relaxes on his
island made of citrus juice
candies and pecan log roll
slices, chocolate candies
and fudge slices with
pecans, peanuts,
coconut, orange, mint
and peanut butter flavors.