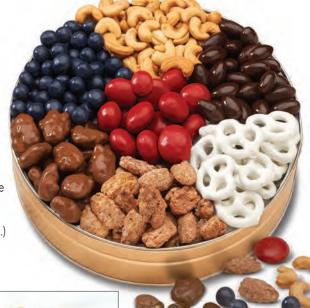

### Grande Elegant Tin

Our Golden Tin is beautifully arranged with delectable chocolate-covered Bing Cherries, Blueberries, and mouthwatering White Chocolate Pretzels. They'll also get jumbo Whole Cashews, Chocolate Almonds, Chocolate-covered Pecans and premium Praline Pecans. Something for everyone in this impressive tin! An office favorite or the perfect hostess gift. (1lb.13 oz.)

Gift #3015 \$49.99