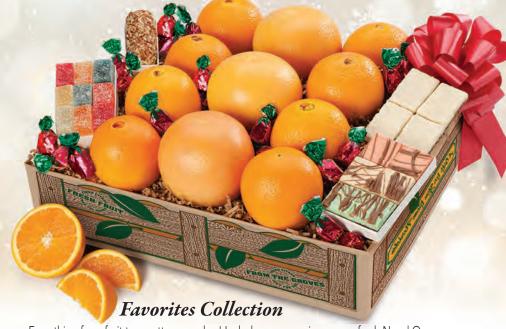

ith festive strawberry-filled hard candies. Your fruit wreath arrives in a cleverly shaped box, with a festive holly design on the lid. Give delicious holiday greetings with this beautiful gift.



Season Wreath Your water For GA

Available mid-November through

mid-April

Season's Greetings Wreath

Your warm wishes are just as big with a petite version of our Wreath of Fruit.
Four Navel Oranges, two Ruby Red Grapefruit and two delicious crisp Apples are adorned with sparkling strawberry-filled hard candies. The gift is finished with a center decoration of holiday greenery.

Available mid-November through mid-January

Gift #133 \$39.99

### 100% Satisfaction Guarantee

If you are not delighted with your gift, we will gladly replace it, make a substitution or refund your purchase.











Everything from fruit to a nutty pecan log! Includes our premium grove fresh Navel Oranges, Ruby Red Grapefruit, creamy chocolate squares, delightful chocolate-covered Coconut Patties, a nougat-filled pecan log, and citrus juice candies. Accented with hard fruit candies. Plenty for friends and family to sample and share. Available mid-November through mid-April. Gift #144 \$49.99



### Grand Slam Basket

Our genuine half bushel grove basket overflows with sweet Navel Oranges, wonderfully juicy Ruby Red Grapefruit and seedless Mandarins. When the fruit is all gone, you'll have a wonderful basket for crafts, gardening or holiday decorating.

Gift #22 (all fruit as shown) \$65.99 Gift #22D (Deluxe) \$75.98

### Deluxe Peck Basket

This charming wooden peck basket is filled with our famous,