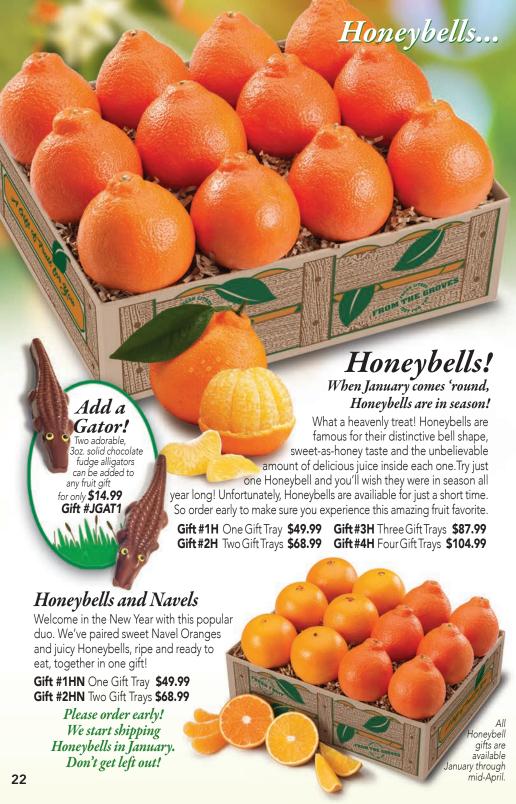

### One of the Sweetest and Juiciest Fruits!

mellow flavor of Ruby Red Grapefruit. Order some for a New Year's surprise or a holiday "Thank You."

Gift #1HR One Gift Tray \$49.99 Gift #2HR Two Gift Trays \$68.99

Gift #3HR Three Gift Trays \$87.99 Gift #4HR Four Gift Trays \$104.99

Order early! We start shipping Honeybells in January.

### First and Last Honeybells

Need more Honeybells? With First and Last Honeybells, you'll get a gift of Honeybells at the beginning of the season and then a second shipment at the end of the Honeybell season. A Honeybell every day while they last!

Gift #1H2 One Gift Tray \$89.99 SAVE \$9.99

Gift #2H2 Two Gift Trays \$124.99 SAVE \$12.99 Gift #3H2 Three Gift Trays \$162.99 SAVE \$12.99

Gift #4H2 Four Gift Trays \$194.99 SAVE \$14.99

Please, all shipments to the same address. Separate shipping charges on each gift box.