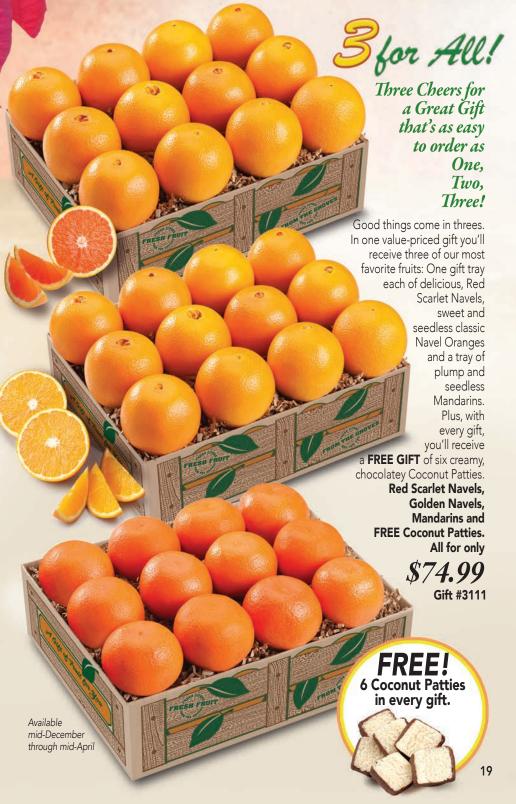

Scarlet Navel Oranges, and seedless Mandarins. This is an amazing selection of citrus sunshine. They'll absolutely love this gift! Available mid-December through mid-April Gift #2162 \$44.99