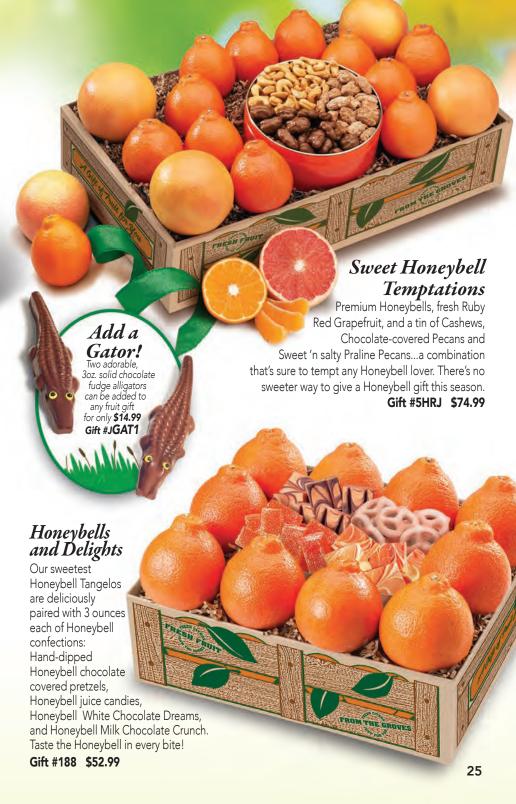

### One of the Sweetest and Juiciest Fruits!

mellow flavor of Ruby Red Grapefruit. Order some for a New Year's surprise or a holiday "Thank You."

Gift #1HR One Gift Tray \$49.99 Gift #2HR Two Gift Trays \$68.99

Gift #3HR Three Gift Trays \$87.99 Gift #4HR Four Gift Trays \$104.99

Order early! We start shipping Honeybells in January.