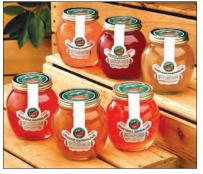

### Marmalade Lovers Collection

Start each day with a different delicious flavor on your morning toast. Includes Orange, Honeybell, and Tangerine Marmalades, fruity Orange-Pineapple-Cherry Marmalade, Hurricane Marmalade and Orange Coconut Marmalade.

Gift #J616 Six 16 oz. jars \$54.99

**Gift #J316** Three 16 oz. jars: Tangerine, Honeybell and Orange Marmalades **\$44.99** 