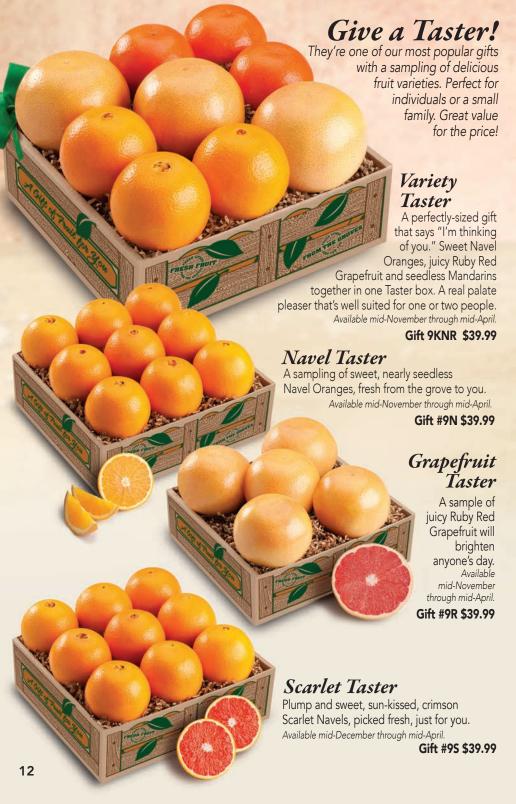

### One of the Sweetest and Juiciest Fruits!

mellow flavor of Ruby Red Grapefruit. Order some for a New Year's surprise or a holiday "Thank You."

Gift #1HR One Gift Tray \$49.99 Gift #2HR Two Gift Trays \$68.99

Gift #3HR Three Gift Trays \$87.99 Gift #4HR Four Gift Trays \$104.99

Order early! We start shipping Honeybells in January.