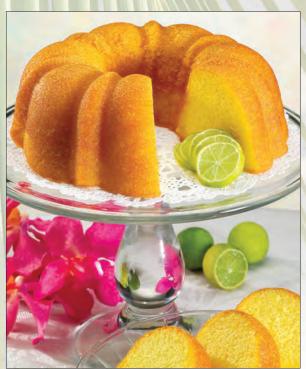

### Dockside Key Lime Cake

Our original recipe, straight from the Florida Keys. A moist, rich bundt cake made with 100% all natural Key Lime juice. This cake has a pleasing tartness that tingles your taste buds. A tropical delight! (1lb. 8oz.)

GIFT #C1 \$34.99