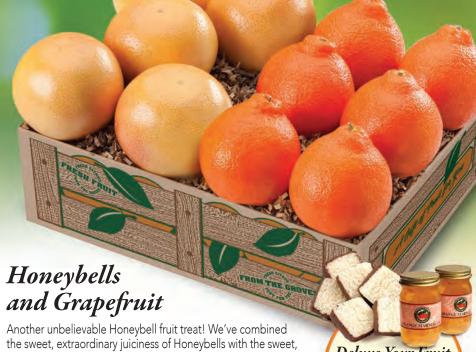

### One of the Sweetest and Juiciest Fruits!

mellow flavor of Ruby Red Grapefruit. Order some for a New Year's surprise or a holiday "Thank You."

Gift #1HR One Gift Tray \$49.99 Gift #2HR Two Gift Trays \$68.99

Gift #3HR Three Gift Trays \$87.99 Gift #4HR Four Gift Trays \$104.99

Order early! We start shipping Honeybells in January.