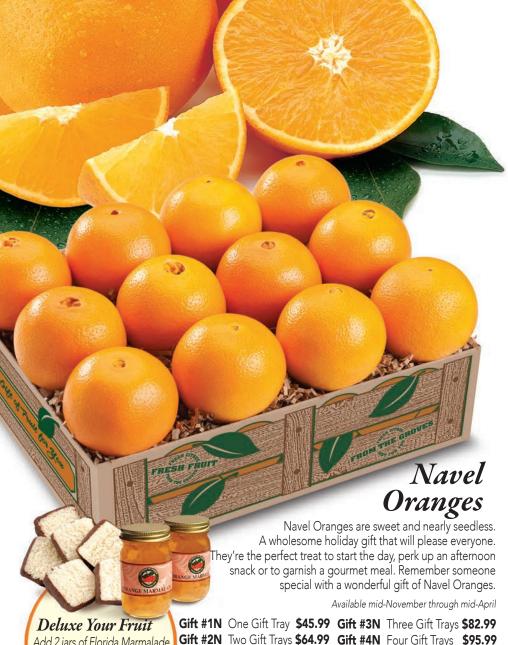

g, and citrus juice candies. Accented with hard fruit candies. Plenty for friends and family to sample and share. Available mid-November through mid-April. Gift #144 \$49.99



### Grand Slam Basket

Our genuine half bushel grove basket overflows with sweet Navel Oranges, wonderfully juicy Ruby Red Grapefruit and seedless Mandarins. When the fruit is all gone, you'll have a wonderful basket for crafts, gardening or holiday decorating.

Gift #22 (all fruit as shown) \$65.99 Gift #22D (Deluxe) \$75.98

### Deluxe Peck Basket

This charming wooden peck basket is filled with our famous, sun-ripened, fresh-picked sweet Navels and our Deluxe assortment: two jars of Florida marmalade and six chocolate-dipped Coconut Patties. Gift #11D \$49.98

Baskets available mid-November through mid-April.





Add 2 jars of Florida Marmalade, along with 6 creamy, chocolate-coated Coconut Patties to any fruit gift. Gift #JDX \$9.99

Save the Book

Keep your gift fruit catalog for the entire citrus season. Most of our gifts can be shipped with any citrus variety shown in the calendar on Page 17.











### Saue \$31.97 The Petite Sweets Club Plan The Petite Sweets Club works like this... with just one order, we'll send you a different variety of grove fresh Petite Sweets 4 months in a row. When purchased individually you'll pay \$171.96. Order the Club Plan and Get All Four Months for Gift #20CLUB December: Golden Navel Oranges Petite Sweet Golden Navels Gift #20N \$42.99 Ianuary: Honeybell Tangelos Petite Sweet Honeybells Gift #20H \$42.99 February: Seedless **Mandarins** March: Petite Swee