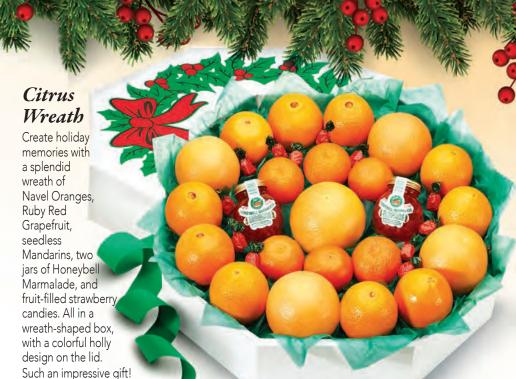

Ruby Red Grapefruit, easy-to-peel, juicy Mandarin Oranges, crisp Apples and d'Anjou Pears- accented with festive strawberry-filled hard candies. Your fruit wreath arrives in a cleverly shaped box, with a festive holly design on the lid. Give delicious holiday greetings with this beautiful gift.