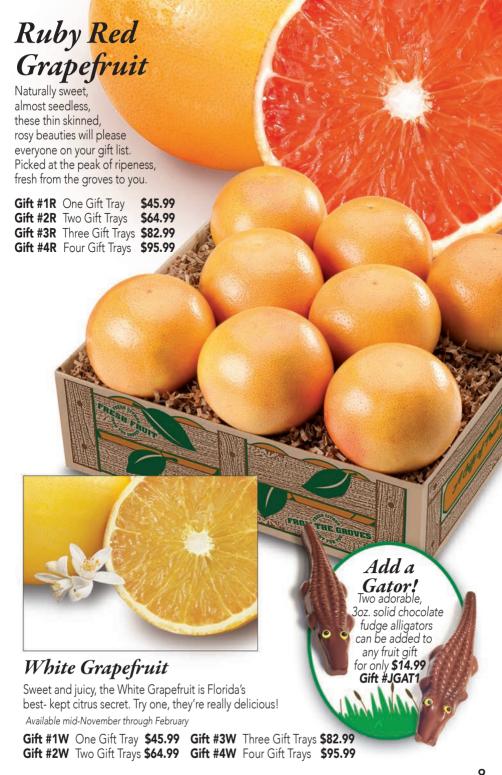

### One of the Sweetest and Juiciest Fruits!

mellow flavor of Ruby Red Grapefruit. Order some for a New Year's surprise or a holiday "Thank You."

Gift #1HR One Gift Tray \$49.99 Gift #2HR Two Gift Trays \$68.99

Gift #3HR Three Gift Trays \$87.99 Gift #4HR Four Gift Trays \$104.99

Order early! We start shipping Honeybells in January.