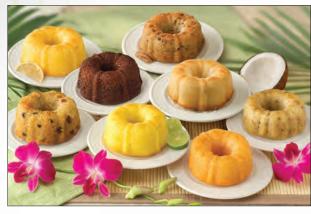

### Dockside Mini Sampler

Eight tropical, mini bundt cakes are perfect as individual deserts. Sample one each of Key Lime, Sunrise Orange, Chocolate Chocolate Chip, Island Rum, Captain's Chocolate Chip, Calypso Coconut, Cabana Banana Nut and Key Largo Lemon. Each 4 oz. mini bundt cake is wrapped and boxed.

Gift #CS8 \$44.99