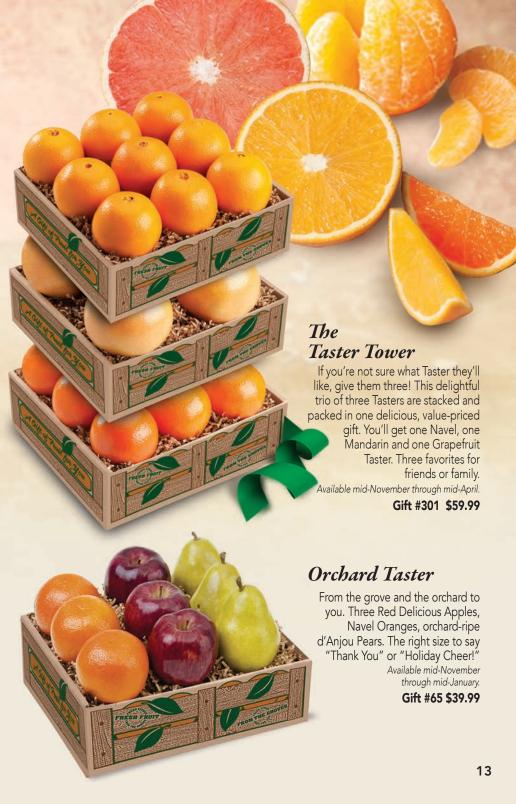

## How Much Fruit Should I Order?

We recommend sending the following sizes:

I Person...1 gift tray or Taster 2 to 3 people...2 gift trays

3 to 4 people...3 gift trays 4 to 6 people...4 gift trays

for the entire citrus season. Most of our gifts can be shipped with any citrus Your catalog is not just for Holiday shopping! Keep your gift fruit catalog variety shown in the calendar below.

### Fruit Calendar

We have many delicious fruit varieties available throughout the year. Because we variety is available. Dates may vary. Unless you order a specific variety of fruit, you can't predict Mother Nature, our calendar below is an estimate of when each will receive select Oranges in season mixed with Ruby Red Grapefruit