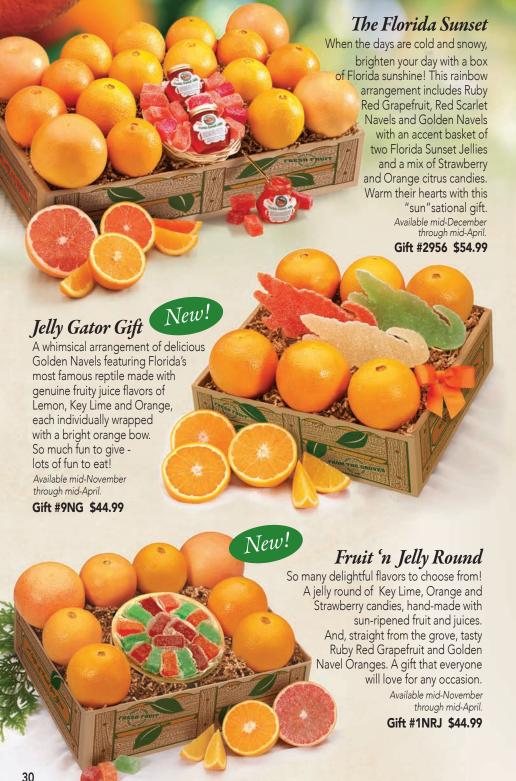

Scarlet Navel Oranges, and seedless Mandarins. This is an amazing selection of citrus sunshine. They'll absolutely love this gift! Available mid-December through mid-April Gift #2162 \$44.99

### One of the Sweetest and Juiciest Fruits!

mellow flavor of Ruby Red Grapefruit. Order some for a New Year's surprise or a holiday "Thank You."

Gift #1HR One Gift Tray \$49.99 Gift #2HR Two Gift Trays \$68.99

Gift #3HR Three Gift Trays \$87.99 Gift #4HR Four Gift Trays \$104.99

Order early! We start shipping Honeybells in January.