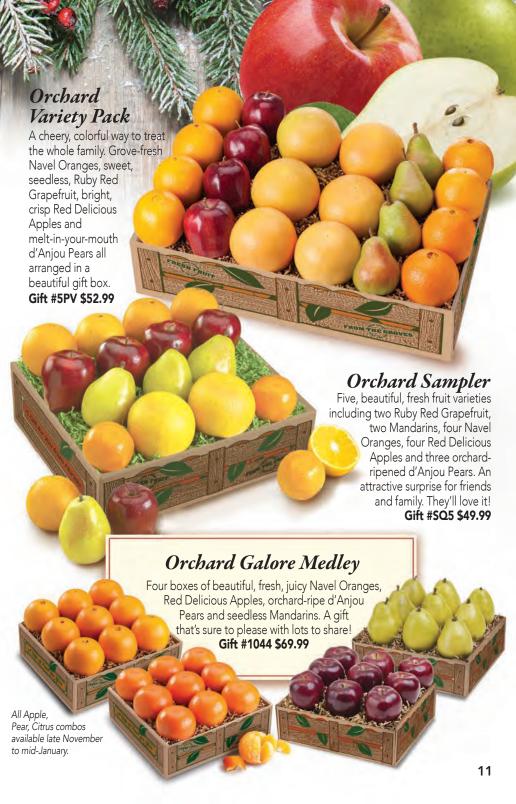

### Grand Slam Basket

Our genuine half bushel grove basket overflows with sweet Navel Oranges, wonderfully juicy Ruby Red Grapefruit and seedless Mandarins. When the fruit is all gone, you'll have a wonderful basket for crafts, gardening or holiday decorating.

Gift #22 (all fruit as shown) \$65.99 Gift #22D (Deluxe) \$75.98

### Deluxe Peck Basket

This charming wooden peck basket is filled with our famous, sun-ripened, fresh-picked sweet Navels and our Deluxe assortment: two jars of Florida marmalade and six chocolate-dipped Coconut Patties. Gift #11D \$49.98

Baskets available mid-November through mid-April.

Add 2 jars of Florida Marmalade, along with 6 creamy, chocolate-coated Coconut Patties to any fruit gift. Gift #JDX \$9.99

Save the Book

Keep your gift fruit catalog for the entire citrus season. Most of our gifts can be shipped with any citrus variety shown in the calendar on Page 17.