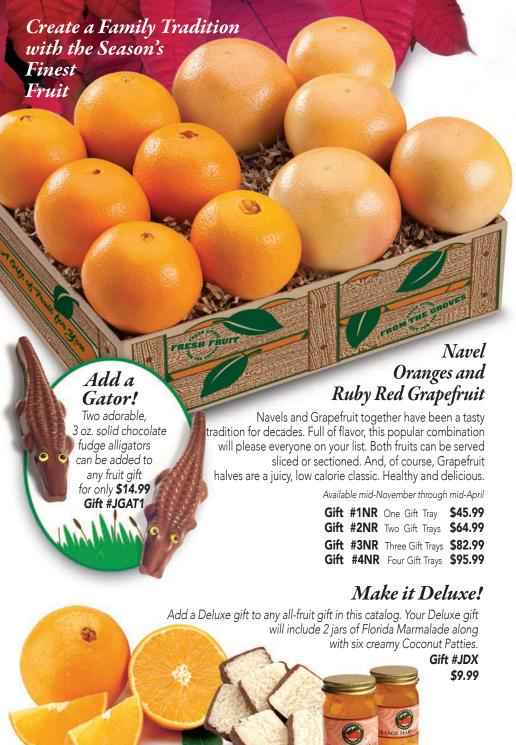

Baskets available mid-November through mid-April.

Add 2 jars of Florida Marmalade, along with 6 creamy, chocolate-coated Coconut Patties to any fruit gift. Gift #JDX \$9.99

Save the Book

Keep your gift fruit catalog for the entire citrus season. Most of our gifts can be shipped with any citrus variety shown in the calendar on Page 17.

### Deluxe Your Fruit

Add 2 jars of Florida Marmalade, along with 6 creamy, chocolate-coated Coconut Patties to any fruit gift.

Gift #JDX \$9.99