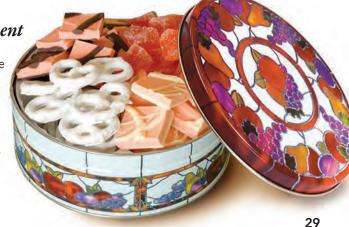

### Sweet Tooth Tin

A generous assortment of temptingly sweet citrus juice candies - in orange, lemon, key lime and tangerine flavors. Your gift is accented with pecan log slices and pecan orangettes.

Gift #JSG32 \$42.99