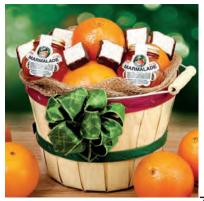

### Deluxe Peck Basket

This charming wooden peck basket is filled with our famous, sun-ripened, fresh-picked sweet Navels and our Deluxe assortment: two jars of Florida marmalade and six chocolate-dipped Coconut Patties. Gift #11D \$49.98

Baskets available mid-November through mid-April.

Add 2 jars of Florida Marmalade, along with 6 creamy, chocolate-coated Coconut Patties to any fruit gift. Gift #JDX \$9.99

Save the Book

Keep your gift fruit catalog for the entire citrus season. Most of our gifts can be shipped with any citrus variety shown in the calendar on Page 17.