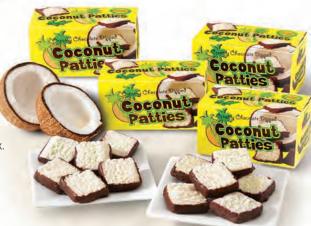

### Coconut Patties

Florida's world famous, premium quality candies made with creamy, shredded coconut squares hand-dipped in a rich dark chocolate coating.

Six coconutty treats in each box.

**Gift #JCP32** 4 boxes **\$34.99 Gift #JCP16** 2 Boxes **\$24.99** 